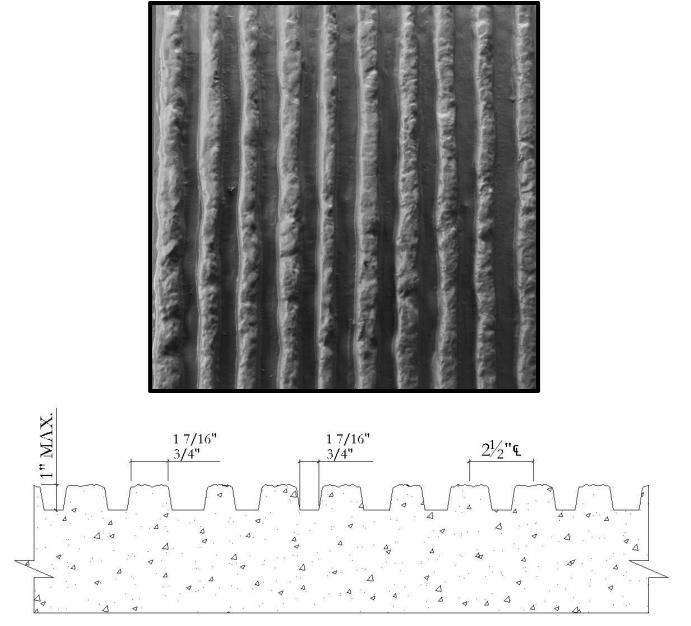

## #208 WAVY CAROLINA FRACTURED RIB

Architectural concrete surface treatment shall be obtained with Architectural Polymers<sup>®</sup> elastomeric form liner as manufactured by Architectural Polymers<sup>®</sup>. Release agent shall be approved and applied as per Architectural Polymers<sup>®</sup> recommendation. Factory bonded %" plywood is also available. No substitutions will be allowed without prior written approval from the architect or engineer.